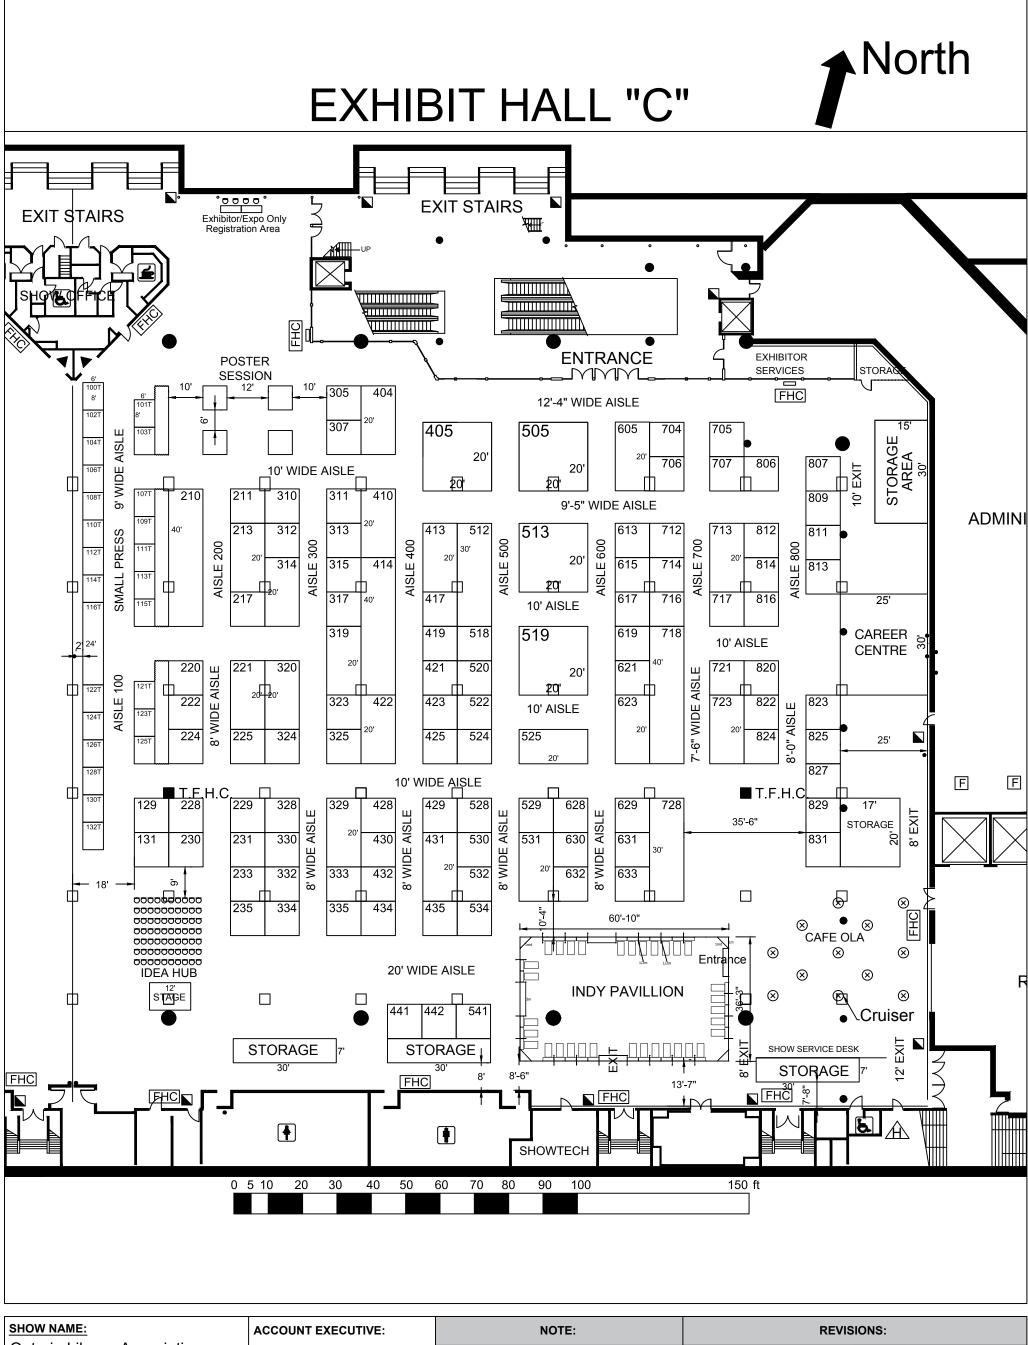

| SHOW NAME:                                                                | Michael Potter                                                                                                                          | NOTE:                                         |                                         | REVISIONS: |  |  |  |
|---------------------------------------------------------------------------|-----------------------------------------------------------------------------------------------------------------------------------------|-----------------------------------------------|-----------------------------------------|------------|--|--|--|
| Ontario Library Association<br>Super Conference 2025                      |                                                                                                                                         |                                               |                                         | REV 01     |  |  |  |
|                                                                           | CREATION DATE: 20/11/2024                                                                                                               | Inventory as of 2024/11/20 Lege Dimension Qty | Legend:  ⊗ : Cruiser  : 2m x 2m Counter |            |  |  |  |
|                                                                           | DRAWN BY: K.S.                                                                                                                          | 10'x10' 90<br>10'x20' 17 ⊗ : 0                |                                         |            |  |  |  |
| <u>SHOW DATE:</u> January 30 - 31, 2025                                   | JOB #52535                                                                                                                              | 1 001 001                                     |                                         |            |  |  |  |
|                                                                           | SCALE: NTS                                                                                                                              | 6'x24' 1<br>6'x8' 24                          | odinto.                                 |            |  |  |  |
| SHOW LOCATION:  Metro Toronto Convention Centre - North Building - Hall C | STRONCO 2021.AL DESIGNS REPRESENTED ARE THE SOLE PROPERTY OF STRONCO. WE RETAIN THE RIGHT TO JUILTI THEIR APPLICATION AND REPRODUCTION. |                                               |                                         |            |  |  |  |
|                                                                           |                                                                                                                                         | SUBJECT TO ON-SITE VERIFICATION               |                                         |            |  |  |  |